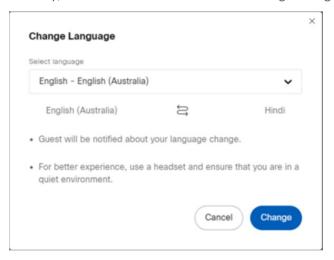

- 1. Click on the **3-dot menu** , you will see a 3-dot menu pop up on your screen
- 2. Click on the **Change Language** icon and select your preferred language.
- 3. When done click **Change.** A notification informing the change in language is shown to the user (Patient) who made the changes.
- 4. Similarly, the Clinician is also notified of the change in language.